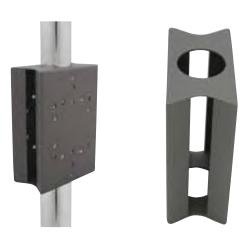

## **PSP Stand Adapters**

These adapters allow the mounting of a single display or two displays back-to-back on the PSP floor stand.

Model Color Max. Wt.

PSP-DB Black 100 lbs. (45 kgs.)

PSD-SHB